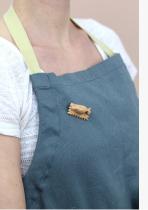

# PASTA FRIDGE MAGENTS / PIN BADGES

EACH CERAMIC PASTA FRIDGE MAGNET & PIN BADGE IS INDIVIDUALLY HANDMADE WITH STONEWARE CLAY, THE SAME WAY EDIBLE PASTA IS MADE WITH DOUGH.

EACH PIECE IS FITTED WITH MAGNET / BUTTERFLY PIN CLUTCH AND SUPPLIED WITH INDIVIDUAL RETAIL READY PRODUCT BACKING CARD.

AVAILABLE IN 4 DIFFERENT PASTA SHAPES FOR YOU TO CHOOSE FROM INCLUDING AGNOLOTTI, RAVIOLI, RAVIOLINI, FARFALLE,& RIGATONI.