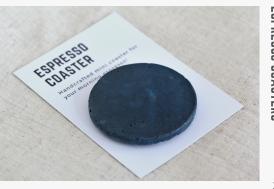

## **ESPRESSO COASTERS**

MINI COASTEDS FOR YOUR MODNING ESPRESSO POLITINE

THESE ARE MADE BY HANDMIXING POWDER PIGMENTS TO MATCH THE DESIRED COLOUR WITH A SPECIAL MARBLE EFFECT JESMONITE WHICH IS THEN CAST IN SPECIALLY MADE COASTER MOULDS. EACH COASTER IS THEN SANDED AND POLISHED TO A NICE SHEEN AND COATED WITH A STAIN PERISTANT SAI ANT

EACH PIECE IS FITTED WITH CORK PADS TO PREVENT SCRATCHING TABLE TOPS AND IS SUPPLIED WITH INDIVIDUAL RETAIL READY PRODUCT RACKING CAPD

AVAILABLE IN A VARIETY OF DIFFERENT COLOURWAYS TO CHOOSE FROM!

# ESPRESSO COASTERS

AVAILABLE IN BESPOKE
COLOURS OF YOUR CHOICE

EACH COASTER MEASURES 6.5CM DIAM X O.5CM

MIN. ORDER OF 4 UNITS REQUIRED PER REQUESTED COLOUR.

MIN. ORDER OF 12 UNITS.

ORDER OF 12+ UNITS - £3.40 PER UNIT