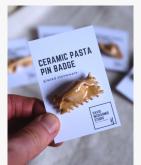

# PASTA FRIDGE MAGENTS / PIN BADGES

EACH CERAMIC PASTA FRIDGE MAGNET & PIN BADGE IS INDIVIDUALLY HANDMADE WITH STONEWARE CLAY, THE SAME WAY EDIBLE PASTA IS MADE WITH DOUGH.

EACH PIECE IS FITTED WITH MAGNET / BUTTERFLY PIN CLUTCH AND SUPPLIED WITH INDIVIDUAL RETAIL READY PRODUCT BACKING CARD.

AVAILABLE IN 4 DIFFERENT PASTA SHAPES FOR YOU TO CHOOSE FROM INCLUDING AGNOLOTTI, RAVIOLI, RAVIOLINI, FARFALLE,& RIGATONI.