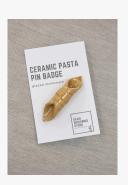

# PASTA FRIDGE MAGENTS / PIN BADGES

EACH CERAMIC PASTA FRIDGE MAGNET & PIN BADGE IS INDIVIDUALLY HANDMADE WITH STONEWARE CLAY, THE SAME WAY EDIBLE PASTA IS MADE WITH DOUGH.

EACH PIECE IS FITTED WITH MAGNET / BUTTERFLY PIN CLUTCH AND SUPPLIED WITH INDIVIDUAL RETAIL READY PRODUCT BACKING CARD.

AVAILABLE IN 4 DIFFERENT PASTA SHAPES FOR YOU TO CHOOSE FROM INCLUDING AGNOLOTTI, RAVIOLI, RAVIOLINI, FARFALLE,& RIGATONI.