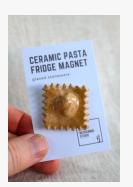

# PASTA FRIDGE MAGENTS / PIN BADGES

EACH CERAMIC PASTA FRIDGE MAGNET & PIN BADGE IS INDIVIDUALLY HANDMADE WITH STONEWARE CLAY, THE SAME WAY EDIBLE PASTA IS MADE WITH DOUGH.

EACH PIECE IS FITTED WITH MAGNET / BUTTERFLY PIN CLUTCH AND SUPPLIED WITH INDIVIDUAL RETAIL READY PRODUCT BACKING CARD.

#### RAVIOLI

AVAILABLE AS FRIDGE MAGNET OR PIN BADGE

MIN. ORDER OF 10 UNITS REQUIRED

ORDER OF 10+ UNITS - £2.60 PER UNIT

SUGGESTED DDD 66 50 DED UNIT