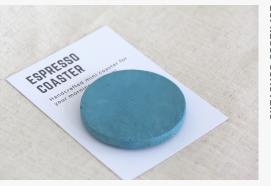

## **ESPRESSO COASTERS**

MINI COASTEDS FOR YOUR MODNING ESPRESSO POLITINE

THESE ARE MADE BY HANDMIXING POWDER PIGMENTS TO MATCH THE DESIRED COLOUR WITH A SPECIAL MARBLE EFFECT JESMONITE WHICH IS THEN CAST IN SPECIALLY MADE COASTER MOULDS. EACH COASTER IS THEN SANDED AND POLISHED TO A NICE SHEEN AND COATED WITH A STAIN PERISTANT SAI ANT

EACH PIECE IS FITTED WITH CORK PADS TO PREVENT SCRATCHING TABLE TOPS AND IS SUPPLIED WITH INDIVIDUAL RETAIL READY PRODUCT RACKING CAPD

AVAILABLE IN A VARIETY OF DIFFERENT COLOURWAYS TO CHOOSE FROM!

# ESPRESSO COASTERS

AVAILABLE IN BESPOKE
COLOURS OF YOUR CHOICE

EACH COASTER MEASURES 6.5CM DIAM X O.5CM

MIN. ORDER OF 4 UNITS REQUIRED PER REQUESTED COLOUR.

MIN. ORDER OF 12 UNITS.

ORDER OF 12+ UNITS - £3.40 PER UNIT