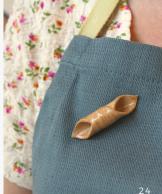

# PASTA FRIDGE MAGENTS / PIN BADGES

EACH CERAMIC PASTA FRIDGE MAGNET & PIN BADGE IS INDIVIDUALLY HANDMADE WITH STONEWARE CLAY, THE SAME WAY EDIBLE PASTA IS MADE WITH DOUGH.

EACH PIECE IS FITTED WITH MAGNET / BUTTERFLY PIN CLUTCH AND SUPPLIED WITH INDIVIDUAL RETAIL READY PRODUCT BACKING CARD.

AVAILABLE IN 4 DIFFERENT PASTA SHAPES FOR YOU TO CHOOSE FROM INCLUDING AGNOLOTTI, RAVIOLI, RAVIOLINI, FARFALLE,& RIGATONI.