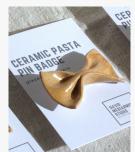

# PASTA FRIDGE MAGENTS / PIN BADGES

EACH CERAMIC PASTA FRIDGE MAGNET & PIN BADGE IS INDIVIDUALLY HANDMADE WITH STONEWARE CLAY, THE SAME WAY EDIBLE PASTA IS MADE WITH DOUGH.

EACH PIECE IS FITTED WITH MAGNET / BUTTERFLY PIN CLUTCH AND SUPPLIED WITH INDIVIDUAL RETAIL READY PRODUCT BACKING CARD.

#### **FARFALLE**

AVAILABLE AS FRIDGE MAGNET OR PIN BADGE

MIN. ORDER OF 10 UNITS REQUIRED

ORDER OF 10+ UNITS - £2.60 PER UNIT

SUGGESTED RRP 66 50 PER UNIT