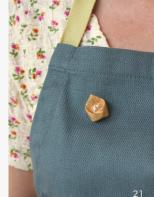

# PASTA FRIDGE MAGENTS / PIN BADGES

EACH CERAMIC PASTA FRIDGE MAGNET & PIN BADGE IS INDIVIDUALLY HANDMADE WITH STONEWARE CLAY, THE SAME WAY EDIBLE PASTA IS MADE WITH DOUGH.

EACH PIECE IS FITTED WITH MAGNET / BUTTERFLY PIN CLUTCH AND SUPPLIED WITH INDIVIDUAL RETAIL READY PRODUCT BACKING CARD.

AVAILABLE IN 4 DIFFERENT PASTA SHAPES FOR YOU TO CHOOSE FROM INCLUDING AGNOLOTTI, RAVIOLI, RAVIOLINI, FARFALLE,& RIGATONI.