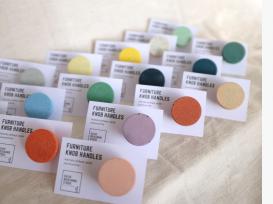

## **JESMONITE KNOB HANDLES**

HANDCRAFTED COLOURFUL KNOB HANDLES FOR YOUR KITCHEN CABINETS,

THESE ARE MADE BY HANDMIXING POWDER PIGMENTS TO MATCH THE DESIRED COLOUR WITH A SPECIAL MARBLE EFFECT JESMONITE WHICH IS THEN CAST IN SPECIALLY MADE KNOB HANDLE MOULDS. EACH KNOB HANDLE IS THEN ACID ETCHED TO GIVE A STONE-LIKE FINISH & COATED WITH A STAIN RESISTANT SEALANT.

EACH PIECE IS SUPPLIED WITH AN M4 SIZE THREADED ROD, BOLT & WASHER READY TO ATTACH TO A CABINET DOOR OR DRAWER FRONT.

EACH PIECE IS SUPPLIED WITH INDIVIDUAL RETAIL READY PRODUCT BACKING CARD.

AVAILABLE IN A VARIETY OF DIFFERENT COLOURWAYS TO CHOOSE FROM!

## JESMONITE Knob Handles

AVAILABLE IN BESPOKE

EACH KNOB HANDLE MEASURES APPROX 3 4CM DIAM X 2 4CM

MIN. ORDER OF 4 UNITS REQUIRED PER REQUESTED COLOUR

MIN. ORDER OF 12 UNITS

ORDER OF 12+ UNITS - £3.50 PER UNIT