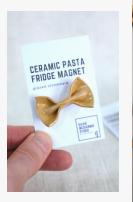

# PASTA FRIDGE MAGENTS / PIN BADGES

EACH CERAMIC PASTA FRIDGE MAGNET & PIN BADGE IS INDIVIDUALLY HANDMADE WITH STONEWARE CLAY, THE SAME WAY EDIBLE PASTA IS MADE WITH DOUGH.

EACH PIECE IS FITTED WITH MAGNET / BUTTERFLY PIN CLUTCH AND SUPPLIED WITH INDIVIDUAL RETAIL READY PRODUCT BACKING CARD.

#### **FARFALLE**

AVAILABLE AS FRIDGE MAGNET OR PIN BADGE

MIN. ORDER OF 10 UNITS REQUIRED

ORDER OF 10+ UNITS - £2.60 PER UNIT

SUGGESTED RRP 66 50 PER UNIT