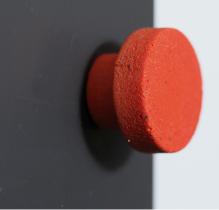

## **JESMONITE KNOB HANDLES**

HANDCRAFTED COLOURFUL KNOB HANDLES FOR YOUR KITCHEN CABINETS,

THESE ARE MADE BY HANDMIXING POWDER PIGMENTS TO MATCH THE DESIRED COLOUR WITH A SPECIAL MARBLE EFFECT JESMONITE WHICH IS THEN CAST IN SPECIALLY MADE KNOB HANDLE MOULDS. EACH KNOB HANDLE IS THEN ACID ETCHED TO GIVE A STONE-LIKE FINISH & COATED WITH A STAIN RESISTANT SEALANT.

EACH PIECE IS SUPPLIED WITH AN M4 SIZE THREADED ROD, BOLT & WASHER READY TO ATTACH TO A CABINET DOOR OR DRAWER FRONT.

EACH PIECE IS SUPPLIED WITH INDIVIDUAL RETAIL READY PRODUCT BACKING CARD.

AVAILABLE IN A VARIETY OF DIFFERENT COLOURWAYS TO CHOOSE FROM!

## JESMONITE Knob Handles

AVAILABLE IN BESPOKE

EACH KNOB HANDLE MEASURES APPROX 3 4CM DIAM X 2 4CM

MIN. ORDER OF 4 UNITS REQUIRED PER REQUESTED COLOUR

MIN. ORDER OF 12 UNITS

ORDER OF 12+ UNITS - £3.50 PER UNIT

SUGGESTED RRP £8.75 PER UNIT

37