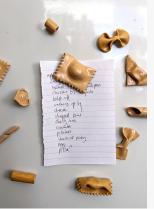

# PASTA FRIDGE MAGENTS / PIN BADGES

EACH CERAMIC PASTA FRIDGE MAGNET & PIN BADGE IS INDIVIDUALLY HANDMADE WITH STONEWARE CLAY, THE SAME WAY EDIBLE PASTA IS MADE WITH DOUGH.

EACH PIECE IS FITTED WITH MAGNET / BUTTERFLY PIN CLUTCH AND SUPPLIED WITH INDIVIDUAL RETAIL READY PRODUCT BACKING CARD.

AVAILABLE IN 4 DIFFERENT PASTA SHAPES FOR YOU TO CHOOSE FROM INCLUDING AGNOLOTTI, RAVIOLI, RAVIOLINI, FARFALLE,& RIGATONI.