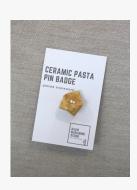

# PASTA FRIDGE MAGENTS / PIN BADGES

EACH CERAMIC PASTA FRIDGE MAGNET & PIN BADGE IS INDIVIDUALLY HANDMADE WITH STONEWARE CLAY, THE SAME WAY EDIBLE PASTA IS MADE WITH DOUGH.

EACH PIECE IS FITTED WITH MAGNET / BUTTERFLY PIN CLUTCH AND SUPPLIED WITH INDIVIDUAL RETAIL READY PRODUCT BACKING CARD.

AVAILABLE IN 4 DIFFERENT PASTA SHAPES FOR YOU TO CHOOSE FROM INCLUDING AGNOLOTTI, RAVIOLI, RAVIOLINI, FARFALLE,& RIGATONI.