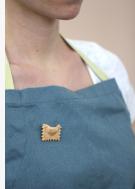

# PASTA FRIDGE MAGENTS / PIN BADGES

EACH CERAMIC PASTA FRIDGE MAGNET & PIN BADGE IS INDIVIDUALLY HANDMADE WITH STONEWARE CLAY, THE SAME WAY EDIBLE PASTA IS MADE WITH DOUGH.

EACH PIECE IS FITTED WITH MAGNET / BUTTERFLY PIN CLUTCH AND SUPPLIED WITH INDIVIDUAL RETAIL READY PRODUCT BACKING CARD.

AVAILABLE IN 4 DIFFERENT PASTA SHAPES FOR YOU TO CHOOSE FROM INCLUDING AGNOLOTTI, RAVIOLI, RAVIOLINI, FARFALLE,& RIGATONI.