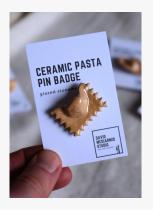

# PASTA FRIDGE MAGENTS / PIN BADGES

EACH CERAMIC PASTA FRIDGE MAGNET & PIN BADGE IS INDIVIDUALLY HANDMADE WITH STONEWARE CLAY, THE SAME WAY EDIBLE PASTA IS MADE WITH DOUGH.

EACH PIECE IS FITTED WITH MAGNET / BUTTERFLY PIN CLUTCH AND SUPPLIED WITH INDIVIDUAL RETAIL READY PRODUCT BACKING CARD.

AVAILABLE IN 4 DIFFERENT PASTA SHAPES FOR YOU TO CHOOSE FROM INCLUDING AGNOLOTTI, RAVIOLI, RAVIOLINI, FARFALLE,& RIGATONI.