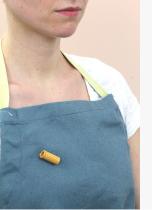

# PASTA FRIDGE MAGENTS / PIN BADGES

EACH CERAMIC PASTA FRIDGE MAGNET & PIN BADGE IS INDIVIDUALLY HANDMADE WITH STONEWARE CLAY, THE SAME WAY EDIBLE PASTA IS MADE WITH DOUGH.

EACH PIECE IS FITTED WITH MAGNET / BUTTERFLY PIN CLUTCH AND SUPPLIED WITH INDIVIDUAL RETAIL READY PRODUCT BACKING CARD.

## RIGATONI

AVAILABLE AS FRIDGE MAGNET OR PIN BADGE

MIN. ORDER OF 10 UNITS REQUIRED

ORDER OF 10+ UNITS - £2.60 PER UNIT

SUGGESTED DDD 66 50 DED UNIT