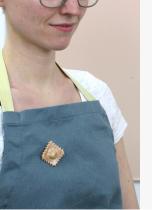

# PASTA FRIDGE MAGENTS / PIN BADGES

EACH CERAMIC PASTA FRIDGE MAGNET & PIN BADGE IS INDIVIDUALLY HANDMADE WITH STONEWARE CLAY, THE SAME WAY EDIBLE PASTA IS MADE WITH DOUGH.

EACH PIECE IS FITTED WITH MAGNET / BUTTERFLY PIN CLUTCH AND SUPPLIED WITH INDIVIDUAL RETAIL READY PRODUCT BACKING CARD.