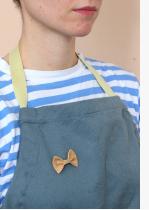

# PASTA FRIDGE MAGENTS / PIN BADGES

EACH CERAMIC PASTA FRIDGE MAGNET & PIN BADGE IS INDIVIDUALLY HANDMADE WITH STONEWARE CLAY, THE SAME WAY EDIBLE PASTA IS MADE WITH DOUGH.

EACH PIECE IS FITTED WITH MAGNET / BUTTERFLY PIN CLUTCH AND SUPPLIED WITH INDIVIDUAL RETAIL READY PRODUCT BACKING CARD.

#### **FARFALLE**

AVAILABLE AS FRIDGE MAGNET OR PIN BADGE

MIN. ORDER OF 10 UNITS REQUIRED

ORDER OF 10+ UNITS - £2.60 PER UNIT

SUGGESTED RRP 66 50 PER UNIT