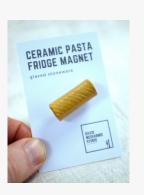

# PASTA FRIDGE MAGENTS / PIN BADGES

EACH CERAMIC PASTA FRIDGE MAGNET & PIN BADGE IS INDIVIDUALLY HANDMADE WITH STONEWARE CLAY, THE SAME WAY EDIBLE PASTA IS MADE WITH DOUGH.

EACH PIECE IS FITTED WITH MAGNET / BUTTERFLY PIN CLUTCH AND SUPPLIED WITH INDIVIDUAL RETAIL READY PRODUCT BACKING CARD.

## RIGATONI

AVAILABLE AS FRIDGE MAGNET OR PIN BADGE

MIN. ORDER OF 10 UNITS REQUIRED

ORDER OF 10+ UNITS - £2.60 PER UNIT

SUGGESTED DDD 66 50 DED UNIT