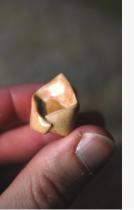

# PASTA FRIDGE MAGENTS / PIN BADGES

EACH CERAMIC PASTA FRIDGE MAGNET & PIN BADGE IS INDIVIDUALLY HANDMADE WITH STONEWARE CLAY, THE SAME WAY EDIBLE PASTA IS MADE WITH DOUGH.

EACH PIECE IS FITTED WITH MAGNET / BUTTERFLY PIN CLUTCH AND SUPPLIED WITH INDIVIDUAL RETAIL READY PRODUCT BACKING CARD.

AVAILABLE IN 4 DIFFERENT PASTA SHAPES FOR YOU TO CHOOSE FROM INCLUDING AGNOLOTTI, RAVIOLI, RAVIOLINI, FARFALLE,& RIGATONI.