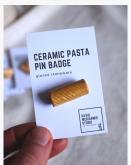

# PASTA FRIDGE MAGENTS / PIN BADGES

EACH CERAMIC PASTA FRIDGE MAGNET & PIN BADGE IS INDIVIDUALLY HANDMADE WITH STONEWARE CLAY, THE SAME WAY EDIBLE PASTA IS MADE WITH DOUGH.

EACH PIECE IS FITTED WITH MAGNET / BUTTERFLY PIN CLUTCH AND SUPPLIED WITH INDIVIDUAL RETAIL READY PRODUCT BACKING CARD.

AVAILABLE IN 4 DIFFERENT PASTA SHAPES FOR YOU TO CHOOSE FROM INCLUDING AGNOLOTTI, RAVIOLI, RAVIOLINI, FARFALLE,& RIGATONI.