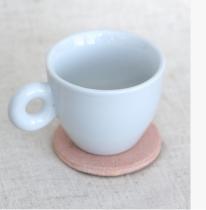

## **ESPRESSO COASTERS**

MINI COASTEDS FOR YOUR MODNING ESPRESSO POLITINE

THESE ARE MADE BY HANDMIXING POWDER PIGMENTS TO MATCH THE DESIRED COLOUR WITH A SPECIAL MARBLE EFFECT JESMONITE WHICH IS THEN CAST IN SPECIALLY MADE COASTER MOULDS. EACH COASTER IS THEN SANDED AND POLISHED TO A NICE SHEEN AND COATED WITH A STAIN PERISTANT SAI ANT

EACH PIECE IS FITTED WITH CORK PADS TO PREVENT SCRATCHING TABLE TOPS AND IS SUPPLIED WITH INDIVIDUAL RETAIL READY PRODUCT RACKING CAPD

AVAILABLE IN A VARIETY OF DIFFERENT COLOURWAYS TO CHOOSE FROM!

# ESPRESSO COASTERS

AVAILABLE IN BESPOKE
COLOURS OF YOUR CHOICE

EACH COASTER MEASURES 6.5CM DIAM X O.5CM

MIN. ORDER OF 4 UNITS REQUIRED PER REQUESTED COLOUR.

MIN. ORDER OF 12 UNITS.

ORDER OF 12+ UNITS - £3.40 PER UNIT