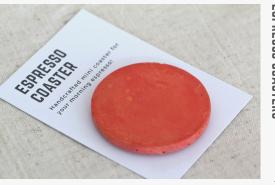

## **ESPRESSO COASTERS**

MINI COASTEDS FOR YOUR MODNING ESPRESSO POLITINE

THESE ARE MADE BY HANDMIXING POWDER PIGMENTS TO MATCH THE DESIRED COLOUR WITH A SPECIAL MARBLE EFFECT JESMONITE WHICH IS THEN CAST IN SPECIALLY MADE COASTER MOULDS. EACH COASTER IS THEN SANDED AND POLISHED TO A NICE SHEEN AND COATED WITH A STAIN PERISTANT SAI ANT

EACH PIECE IS FITTED WITH CORK PADS TO PREVENT SCRATCHING TABLE TOPS AND IS SUPPLIED WITH INDIVIDUAL RETAIL READY PRODUCT RACKING CAPD

AVAILABLE IN A VARIETY OF DIFFERENT COLOURWAYS TO CHOOSE FROM!

# ESPRESSO COASTERS

AVAILABLE IN BESPOKE
COLOURS OF YOUR CHOICE

EACH COASTER MEASURES 6.5CM DIAM X O.5CM

MIN. ORDER OF 4 UNITS REQUIRED PER REQUESTED COLOUR.

MIN. ORDER OF 12 UNITS.

ORDER OF 12+ UNITS - £3.40 PER UNIT