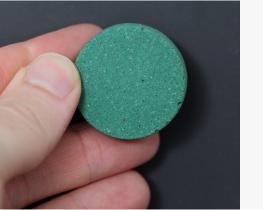

## **ESPRESSO COASTERS**

MINI COASTEDS FOR YOUR MODNING ESPRESSO POLITINE

THESE ARE MADE BY HANDMIXING POWDER PIGMENTS TO MATCH THE DESIRED COLOUR WITH A SPECIAL MARBLE EFFECT JESMONITE WHICH IS THEN CAST IN SPECIALLY MADE COASTER MOULDS. EACH COASTER IS THEN SANDED AND POLISHED TO A NICE SHEEN AND COATED WITH A STAIN PERISTANT SAI ANT

EACH PIECE IS FITTED WITH CORK PADS TO PREVENT SCRATCHING TABLE TOPS AND IS SUPPLIED WITH INDIVIDUAL RETAIL READY PRODUCT RACKING CAPD

AVAILABLE IN A VARIETY OF DIFFERENT COLOURWAYS TO CHOOSE FROM!

# ESPRESSO COASTERS

AVAILABLE IN BESPOKE
COLOURS OF YOUR CHOICE

EACH COASTER MEASURES 6.5CM DIAM X O.5CM

MIN. ORDER OF 4 UNITS REQUIRED PER REQUESTED COLOUR.

MIN. ORDER OF 12 UNITS.

ORDER OF 12+ UNITS - £3.40 PER UNIT

SUGGESTED RRP £8.50 PER UNIT