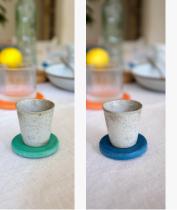

## **ESPRESSO COASTERS**

MINI COASTEDS FOR YOUR MODNING ESPRESSO POLITINE

THESE ARE MADE BY HANDMIXING POWDER PIGMENTS TO MATCH THE DESIRED COLOUR WITH A SPECIAL MARBLE EFFECT JESMONITE WHICH IS THEN CAST IN SPECIALLY MADE COASTER MOULDS. EACH COASTER IS THEN SANDED AND POLISHED TO A NICE SHEEN AND COATED WITH A STAIN PERISTANT SAI ANT

EACH PIECE IS FITTED WITH CORK PADS TO PREVENT SCRATCHING TABLE TOPS AND IS SUPPLIED WITH INDIVIDUAL RETAIL READY PRODUCT RACKING CAPD

AVAILABLE IN A VARIETY OF DIFFERENT COLOURWAYS TO CHOOSE FROM!

# ESPRESSO COASTERS

AVAILABLE IN BESPOKE
COLOURS OF YOUR CHOICE

EACH COASTER MEASURES 6.5CM DIAM X O.5CM

MIN. ORDER OF 4 UNITS REQUIRED PER REQUESTED COLOUR.

MIN. ORDER OF 12 UNITS.

ORDER OF 12+ UNITS - £3.40 PER UNIT