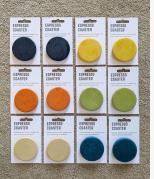

## **ESPRESSO COASTERS**

MINI COASTEDS FOR YOUR MODNING ESPRESSO POLITINE

THESE ARE MADE BY HANDMIXING POWDER PIGMENTS TO MATCH THE DESIRED COLOUR WITH A SPECIAL MARBLE EFFECT JESMONITE WHICH IS THEN CAST IN SPECIALLY MADE COASTER MOULDS. EACH COASTER IS THEN SANDED AND POLISHED TO A NICE SHEEN AND COATED WITH A STAIN PERISTANT SAI ANT

EACH PIECE IS FITTED WITH CORK PADS TO PREVENT SCRATCHING TABLE TOPS AND IS SUPPLIED WITH INDIVIDUAL RETAIL READY PRODUCT RACKING CAPD

AVAILABLE IN A VARIETY OF DIFFERENT COLOURWAYS TO CHOOSE FROM!

# ESPRESSO COASTERS

AVAILABLE IN BESPOKE
COLOURS OF YOUR CHOICE

EACH COASTER MEASURES 6.5CM DIAM X O.5CM

MIN. ORDER OF 4 UNITS REQUIRED PER REQUESTED COLOUR.

MIN. ORDER OF 12 UNITS.

ORDER OF 12+ UNITS - £3.40 PER UNIT