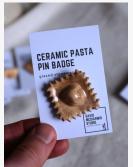

# PASTA FRIDGE MAGENTS / PIN BADGES

EACH CERAMIC PASTA FRIDGE MAGNET & PIN BADGE IS INDIVIDUALLY HANDMADE WITH STONEWARE CLAY, THE SAME WAY EDIBLE PASTA IS MADE WITH DOUGH.

EACH PIECE IS FITTED WITH MAGNET / BUTTERFLY PIN CLUTCH AND SUPPLIED WITH INDIVIDUAL RETAIL READY PRODUCT BACKING CARD.

AVAILABLE IN 4 DIFFERENT PASTA SHAPES FOR YOU TO CHOOSE FROM INCLUDING AGNOLOTTI, RAVIOLI, RAVIOLINI, FARFALLE,& RIGATONI.