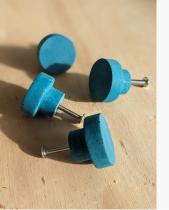

## **JESMONITE KNOB HANDLES**

HANDCRAFTED COLOURFUL KNOB HANDLES FOR YOUR KITCHEN CABINETS,

THESE ARE MADE BY HANDMIXING POWDER PIGMENTS TO MATCH THE DESIRED COLOUR WITH A SPECIAL MARBLE EFFECT JESMONITE WHICH IS THEN CAST IN SPECIALLY MADE KNOB HANDLE MOULDS. EACH KNOB HANDLE IS THEN ACID ETCHED TO GIVE A STONE-LIKE FINISH & COATED WITH A STAIN RESISTANT SEALANT.

EACH PIECE IS SUPPLIED WITH AN M4 SIZE THREADED ROD, BOLT & WASHER READY TO ATTACH TO A CABINET DOOR OR DRAWER FRONT.

EACH PIECE IS SUPPLIED WITH INDIVIDUAL RETAIL READY PRODUCT BACKING CARD.

AVAILABLE IN A VARIETY OF DIFFERENT COLOURWAYS TO CHOOSE FROM!

## JESMONITE Knob Handles

AVAILABLE IN BESPOKE

EACH KNOB HANDLE MEASURES APPROX 3 4CM DIAM X 2 4CM

MIN. ORDER OF 4 UNITS REQUIRED PER REQUESTED COLOUR

MIN. ORDER OF 12 UNITS

ORDER OF 12+ UNITS - £3.50 PER UNIT