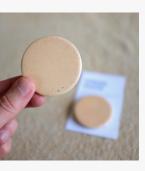

## **JESMONITE KNOB HANDLES**

HANDCRAFTED COLOURFUL KNOB HANDLES FOR YOUR KITCHEN CABINETS,

THESE ARE MADE BY HANDMIXING POWDER PIGMENTS TO MATCH THE DESIRED COLOUR WITH A SPECIAL MARBLE EFFECT JESMONITE WHICH IS THEN CAST IN SPECIALLY MADE KNOB HANDLE MOULDS. EACH KNOB HANDLE IS THEN ACID ETCHED TO GIVE A STONE-LIKE FINISH & COATED WITH A STAIN RESISTANT SEALANT.

EACH PIECE IS SUPPLIED WITH AN M4 SIZE THREADED ROD, BOLT & WASHER READY TO ATTACH TO A CABINET DOOR OR DRAWER FRONT.

EACH PIECE IS SUPPLIED WITH INDIVIDUAL RETAIL READY PRODUCT BACKING CARD.

AVAILABLE IN A VARIETY OF DIFFERENT COLOURWAYS TO CHOOSE FROM!

## JESMONITE Knob Handles

AVAILABLE IN BESPOKE

EACH KNOB HANDLE MEASURES APPROX 3 4CM DIAM X 2 4CM

MIN. ORDER OF 4 UNITS REQUIRED PER REQUESTED COLOUR

MIN. ORDER OF 12 UNITS

ORDER OF 12+ UNITS - £3.50 PER UNIT