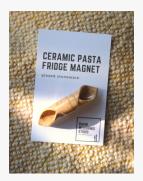

# PASTA FRIDGE MAGENTS / PIN BADGES

EACH CERAMIC PASTA FRIDGE MAGNET & PIN BADGE IS INDIVIDUALLY HANDMADE WITH STONEWARE CLAY, THE SAME WAY EDIBLE PASTA IS MADE WITH DOUGH.

EACH PIECE IS FITTED WITH MAGNET / BUTTERFLY PIN CLUTCH AND SUPPLIED WITH INDIVIDUAL RETAIL READY PRODUCT BACKING CARD.

AVAILABLE IN 4 DIFFERENT PASTA SHAPES FOR YOU TO CHOOSE FROM INCLUDING AGNOLOTTI, RAVIOLI, RAVIOLINI, FARFALLE,& RIGATONI.