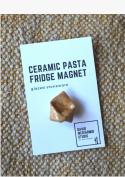

# PASTA FRIDGE MAGENTS / PIN BADGES

EACH CERAMIC PASTA FRIDGE MAGNET & PIN BADGE IS INDIVIDUALLY HANDMADE WITH STONEWARE CLAY, THE SAME WAY EDIBLE PASTA IS MADE WITH DOUGH.

EACH PIECE IS FITTED WITH MAGNET / BUTTERFLY PIN CLUTCH AND SUPPLIED WITH INDIVIDUAL RETAIL READY PRODUCT BACKING CARD.

AVAILABLE IN 4 DIFFERENT PASTA SHAPES FOR YOU TO CHOOSE FROM INCLUDING AGNOLOTTI, RAVIOLI, RAVIOLINI, FARFALLE,& RIGATONI.