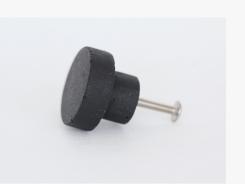

## **JESMONITE KNOB HANDLES**

HANDCRAFTED COLOURFUL KNOB HANDLES FOR YOUR KITCHEN CABINETS,

THESE ARE MADE BY HANDMIXING POWDER PIGMENTS TO MATCH THE DESIRED COLOUR WITH A SPECIAL MARBLE EFFECT JESMONITE WHICH IS THEN CAST IN SPECIALLY MADE KNOB HANDLE MOULDS. EACH KNOB HANDLE IS THEN ACID ETCHED TO GIVE A STONE-LIKE FINISH & COATED WITH A STAIN RESISTANT SEALANT.

EACH PIECE IS SUPPLIED WITH AN M4 SIZE THREADED ROD, BOLT & WASHER READY TO ATTACH TO A CABINET DOOR OR DRAWER FRONT.

EACH PIECE IS SUPPLIED WITH INDIVIDUAL RETAIL READY PRODUCT BACKING CARD.

AVAILABLE IN A VARIETY OF DIFFERENT COLOURWAYS TO CHOOSE FROM!

## JESMONITE Knob Handles

AVAILABLE IN BESPOKE

EACH KNOB HANDLE MEASURES APPROX 3 4CM DIAM X 2 4CM

MIN. ORDER OF 4 UNITS REQUIRED PER REQUESTED COLOUR

MIN. ORDER OF 12 UNITS

ORDER OF 12+ UNITS - £3.50 PER UNIT

SUGGESTED RRP £8.75 PER UNIT

37